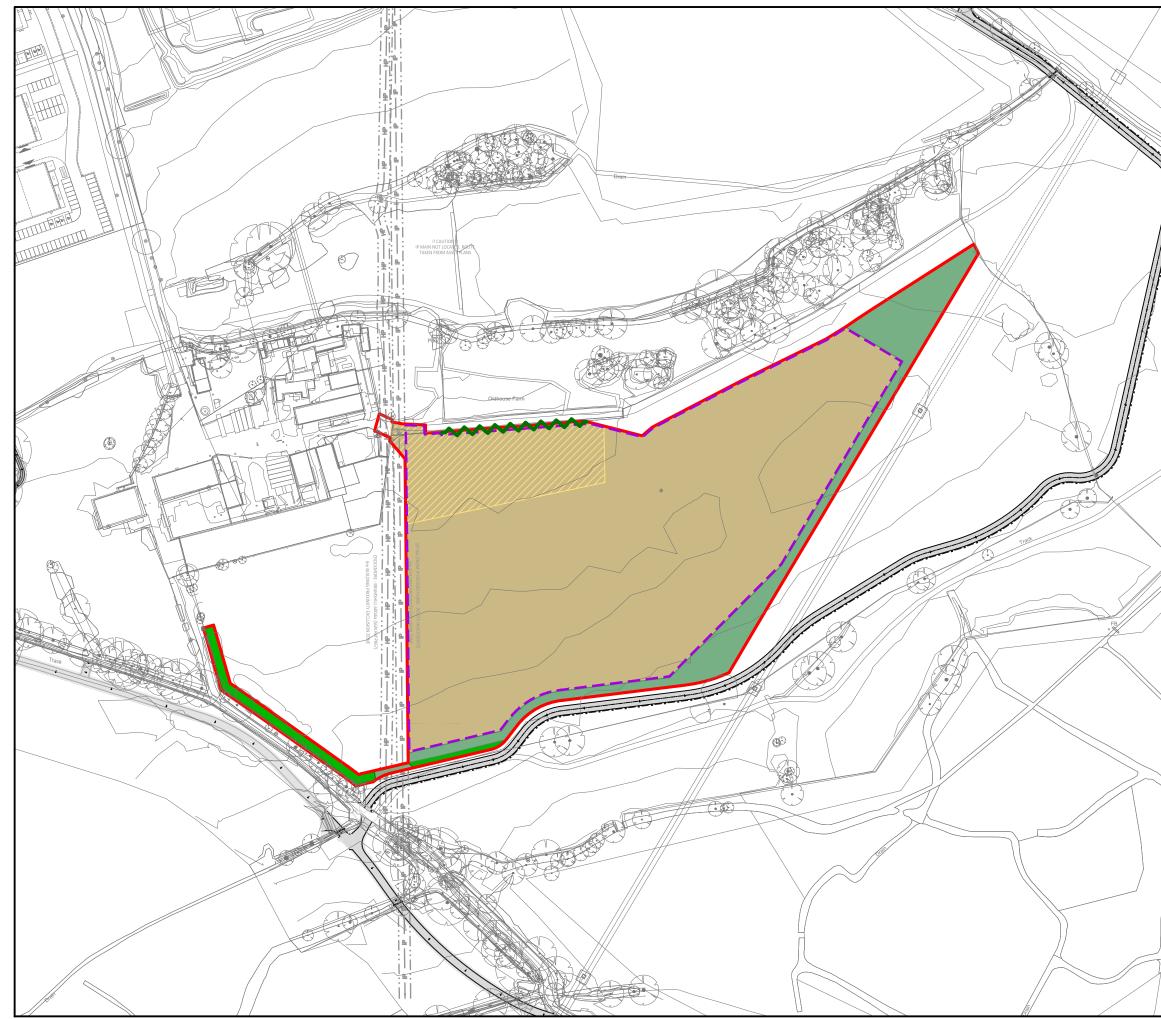

Reproduced from the Ordnance Survey Map with the permission of the Controller of HMSO. Crown Copyright Reserved. Licence No 100019279.

1:\30000\30845 - Shinfield Studios Creative Media Hub, TVSP\A4 - Drawings & Registers\Landscape\30845 RG-LP-04J Site Plan.dwg - (1-2000@A3)

## Shinfield Studios Creative Media Hub TVSP

Drawing Title Site Plan

| Date<br>11.08.22                                                                                                                                                                 | Scale<br>1:2,000 @A3         | Drawn by<br>ML | Check by RG   |
|----------------------------------------------------------------------------------------------------------------------------------------------------------------------------------|------------------------------|----------------|---------------|
| Project No<br>30845                                                                                                                                                              | Drawing No<br>RG-LP-04<br>60 |                | Revision<br>J |
| 0                                                                                                                                                                                | 40                           | 80             |               |
| WILLMORE "" Stantec                                                                                                                                                              |                              |                |               |
| Town Planning • Master Planning & Urban Design • Architecture •<br>Landscape Planning & Design • Infrastructure & Environmental Planning •<br>Heritage • Graphic Communication • |                              |                |               |