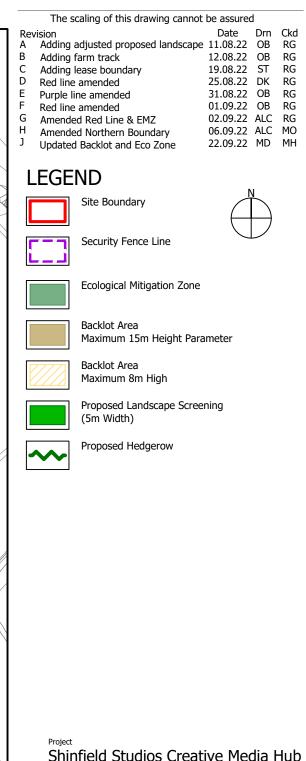

## Shinfield Studios Creative Media Hub TVSP

Drawing Title Site Plan

| Date<br>11.08.22                                                                                                                                                                 | Scale<br>1:2,000 @A3         | Drawn by<br>ML | Check by RG   |
|----------------------------------------------------------------------------------------------------------------------------------------------------------------------------------|------------------------------|----------------|---------------|
| Project No<br>30845                                                                                                                                                              | Drawing No<br>RG-LP-04<br>60 |                | Revision<br>J |
| 0                                                                                                                                                                                | 40                           | 80             |               |
| WILLMORE "" Stantec                                                                                                                                                              |                              |                |               |
| Town Planning • Master Planning & Urban Design • Architecture •<br>Landscape Planning & Design • Infrastructure & Environmental Planning •<br>Heritage • Graphic Communication • |                              |                |               |